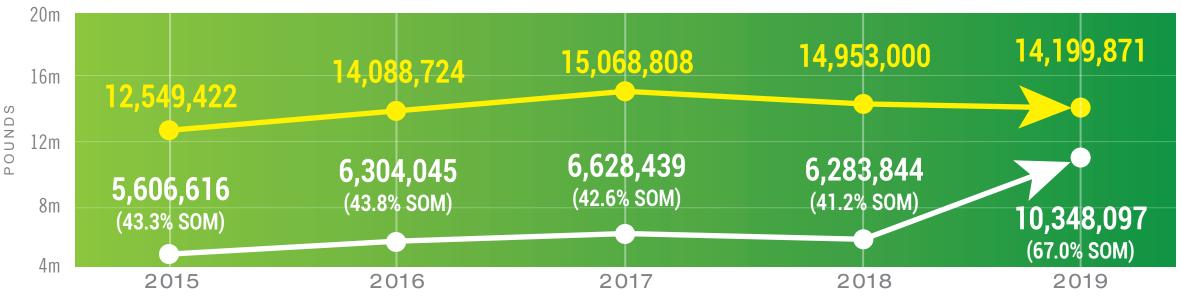

## Total Consumption = (In-Country Production + Imports) - Exports

Date of report April 6, 2020. 2015 - 2019 Data from Global Trade Atlas updated periodically, some data may vary from previously published reports.