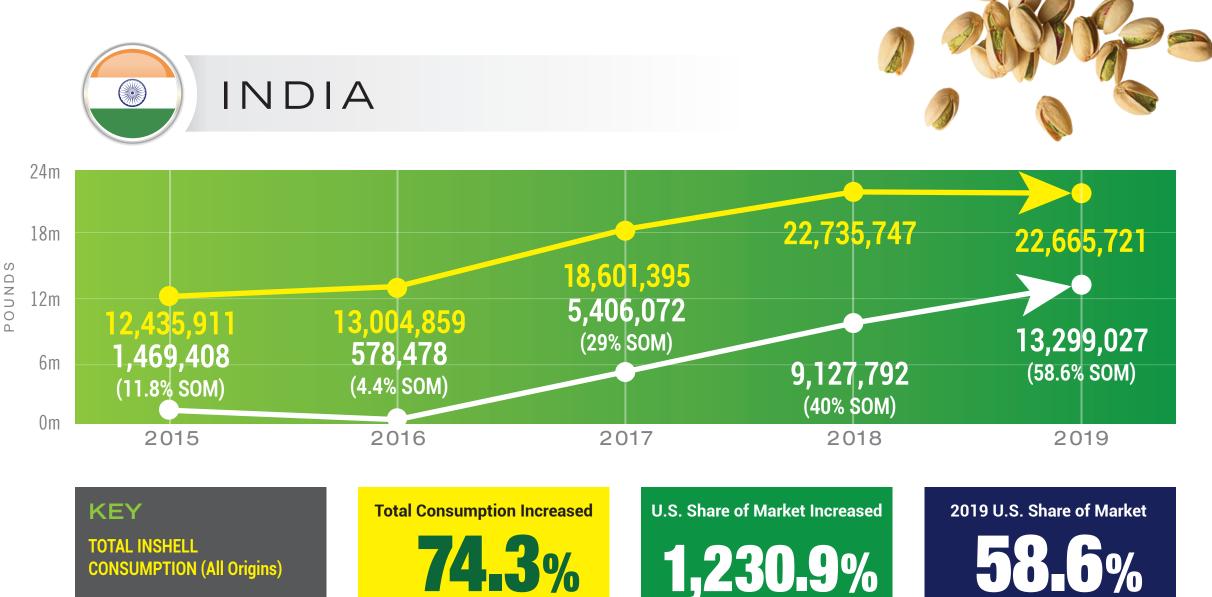

#### KEY

TOTAL INSHELL CONSUMPTION (All Origins)

U.S. INSHELL IMPORTS

Total Consumption Increased

U.S. Share of Market Increased **180%** since 2016.