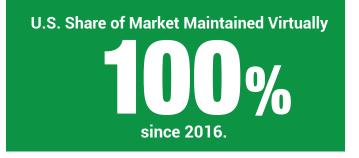

### KEY

TOTAL INSHELL CONSUMPTION (All Origins)

U.S. INSHELL IMPORTS

**Total Consumption Decreased** 

U.S. Share of Market Increased **96.0%** since 2016.

2019 U.S. Share of Market

86.6%

Source: Global Trade Atlas/Eurostat