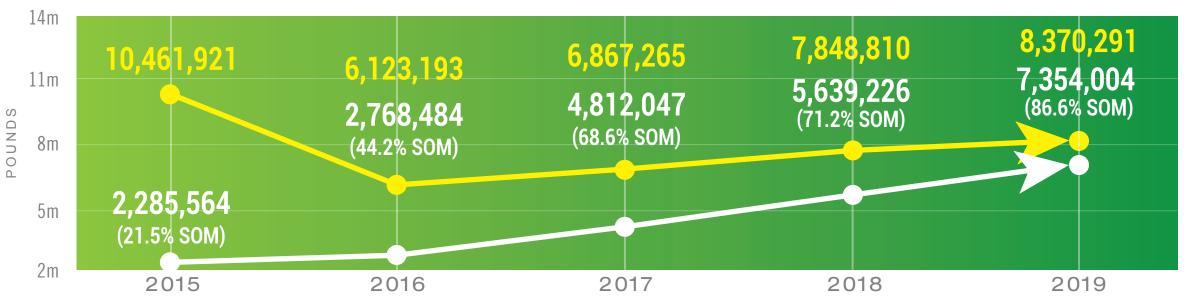

### KEY

TOTAL INSHELL CONSUMPTION (All Origins)

U.S. INSHELL IMPORTS

**Total Consumption Decreased** 

U.S. Share of Market Increased **96.0%** since 2016.

2019 U.S. Share of Market

86.6%

Source: Global Trade Atlas/Eurostat