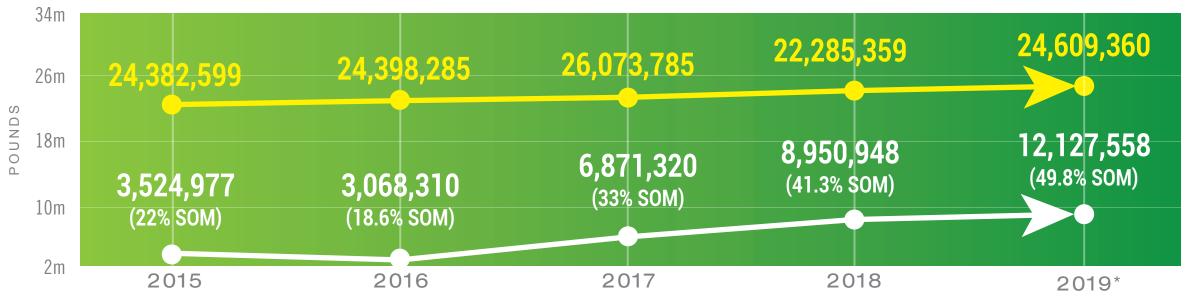

#### KEY

TOTAL INSHELL CONSUMPTION (All Origins)

U.S. INSHELL IMPORTS

Total Consumption Increased

U.S. Share of Market Increased **180%** since 2016.

### KEY

TOTAL INSHELL CONSUMPTION (All Origins)

U.S. INSHELL IMPORTS

**Total Consumption Decreased** 

U.S. Share of Market Increased **96.0%** since 2016.

2019 U.S. Share of Market

86.6%

Source: Global Trade Atlas/Eurostat