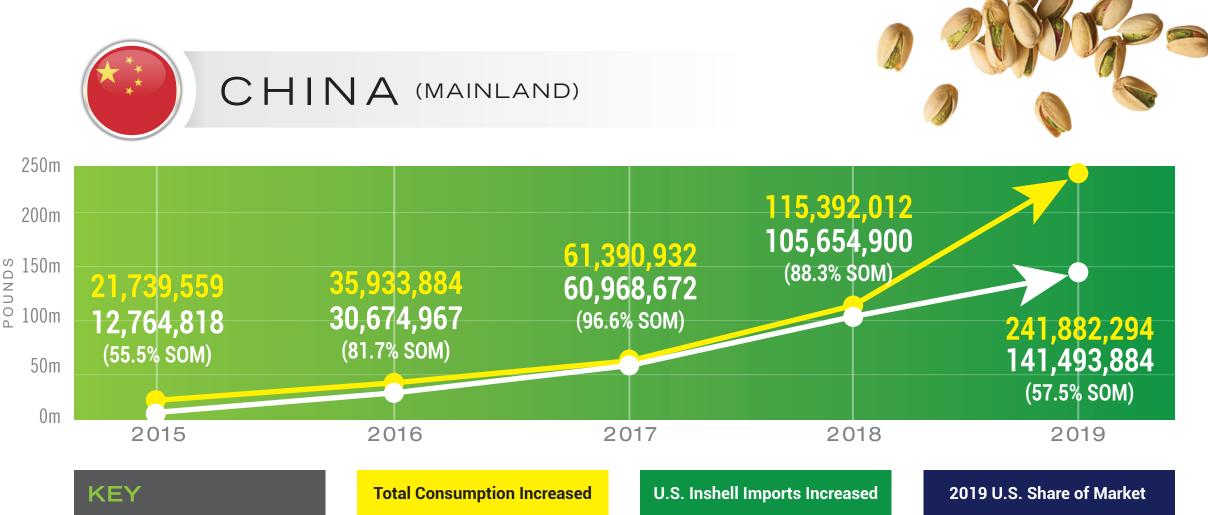

TOTAL INSHELL CONSUMPTION (All Origins)

**U.S. INSHELL IMPORTS** 

Total Consumption Increased 573.1%

since 2016.

57.5%

Source: Global Trade Atlas/China Customs

U.S. Inshell imports for Mainland China and Hong Kong increased by 52% since 2016. Share of U.S. Inshell imports for Mainland China and Hong Kong increased by 5% since 2016. Future reports will combine Mainland China and Hong Kong statistics.