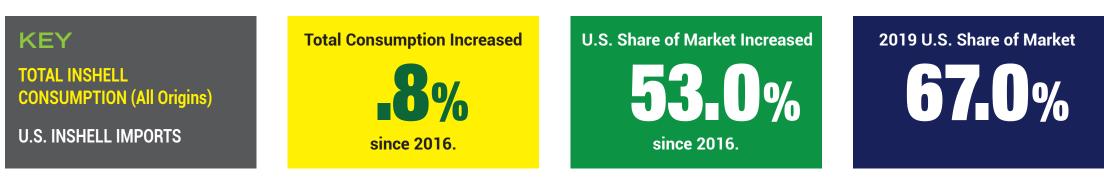

### KEY

TOTAL INSHELL CONSUMPTION (All Origins)

U.S. INSHELL IMPORTS

**Total Consumption Decreased** 

U.S. Share of Market Increased **96.0%** since 2016.

2019 U.S. Share of Market

86.6%

Source: Global Trade Atlas/Eurostat