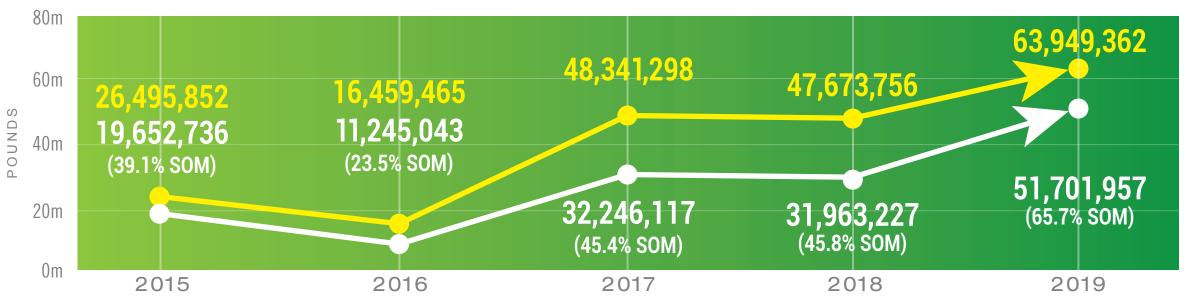

U.S. INSHELL IMPORTS

Source: Global Trade Atlas/Ministry of Commerce

since 2016.

since 2016.

Source: Global Trade Atlas/Korean Customs and Trade Development Institution

FRANCE