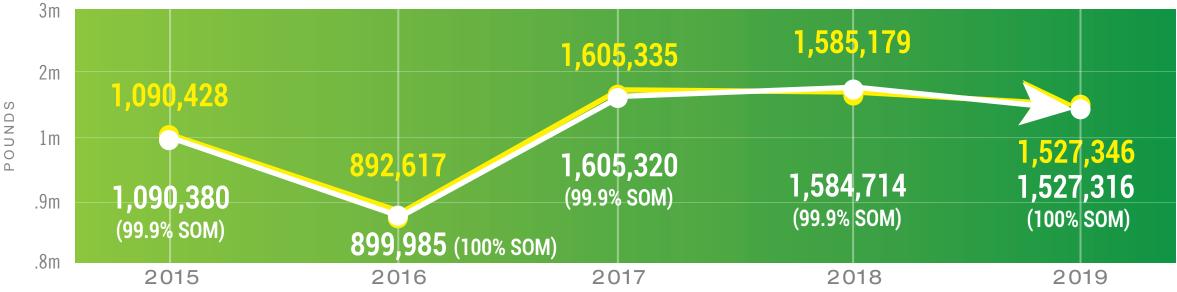

U.S. INSHELL IMPORTS

Source: Global Trade Atlas/Ministry of Commerce

since 2016.

since 2016.

Source: Global Trade Atlas/Korean Customs and Trade Development Institution

FRANCE