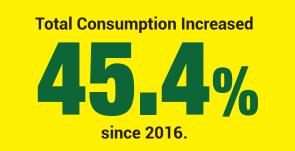

### KEY

TOTAL INSHELL CONSUMPTION (All Origins)

U.S. INSHELL IMPORTS

**Total Consumption Decreased** 

U.S. Share of Market Increased **96.0%** since 2016.

2019 U.S. Share of Market

86.6%

Source: Global Trade Atlas/Eurostat