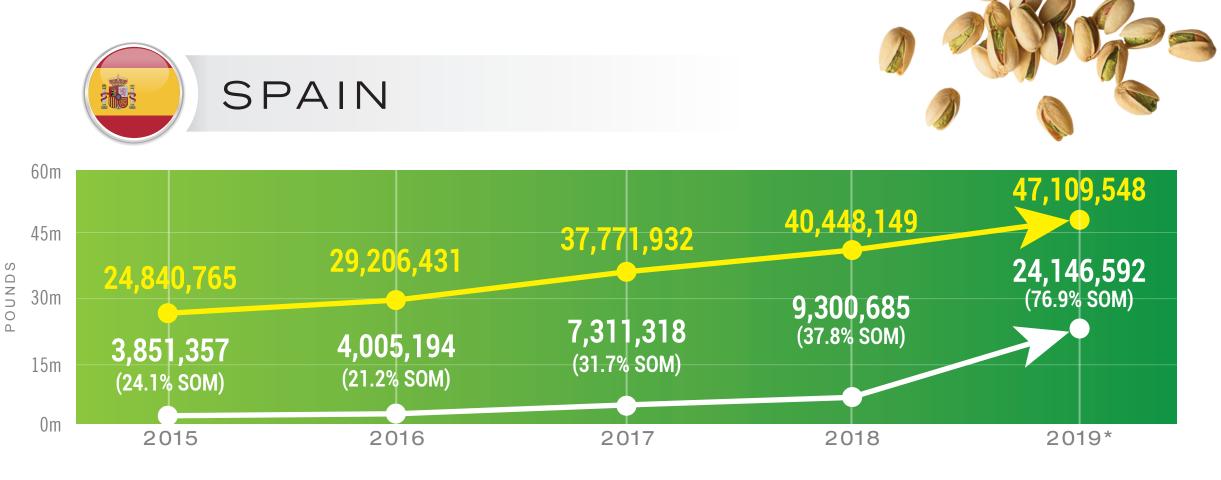

#### 2019 U.S. Share of Market

Source: Global Trade Atlas/Eurostat

Source: Global Trade Atlas/Eurostat

Tree Nut Annual European Union Report #E42019-0001

\*Final in country production figures are not available for 2019. For the basis of this report, 2018 figures were used.

Source: Global Trade Atlas/Eurostat

Tree Nut Annual European Union Report #E42019-0001

\*Final in country production figures are not available for 2019. For the basis of this report, 2018 figures were used.